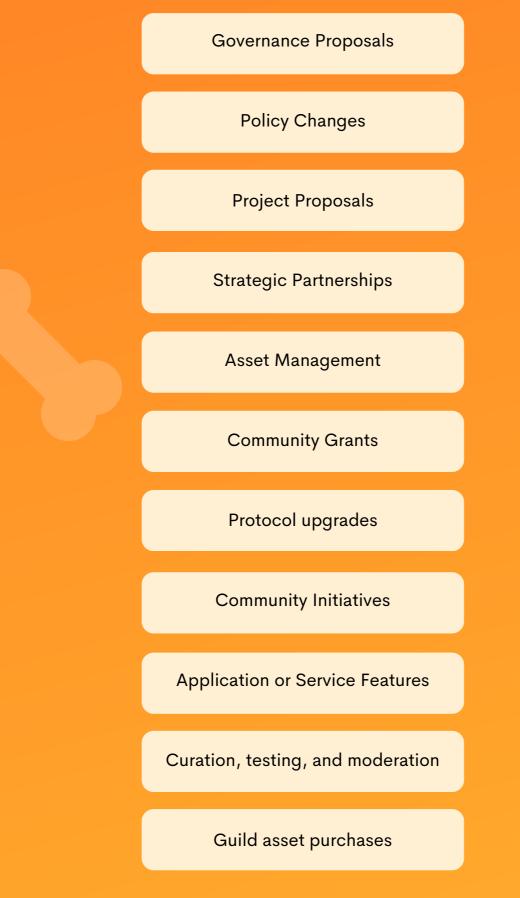

Here is a list of the many incidences in which the PAWDAO plays a major part in key decisions that will be voted on:

Members should conduct thorough research and analysis before placing their vote.