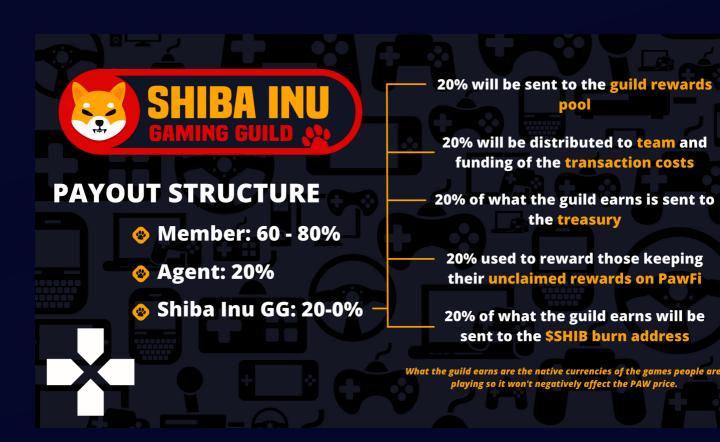

## You will earn a token of unmatched utility when contributing your mighty skills and efforts towards the good of the guild. We offer you passage to assets from a large variety of blockchain games.

All earnings obtained using various blockchain games are converted to PAW (except for what Shiba Inu GG collects) and distributed as follows:

- Members will start off earning 60% of the profits but are eligible to receive up to 80% of what they earn using the assets they borrow depending on the level they are on. The higher the level, the more \$PAW you are rewarded for completing tasks. However, you must pay in \$PAW to level up which is then sent to the burn address.
- The manager collects a fixed 20% of the profits.
- Shiba Inu GG collects at most 20% of the profits the scholars generated using our assets. We do not earn anything for scholars at the highest levels. Of the 20% potential profit, it is then distributed further as follows:
  - 20% is converted to either \$PAW or \$SHIB before being sent to the guild rewards pool for further reward distribution to those completing our tasks or faction tounaments
  - 20% is distributed to the team and the funding of transaction costs
  - $\circ~$  20% is sent to the treasury
  - 20% will be converted to \$PAW and saved to reward those keeping their unclaimed rewards on PawFi
  - 20% is converted into \$SHIB and sent to the \$SHIB burn address