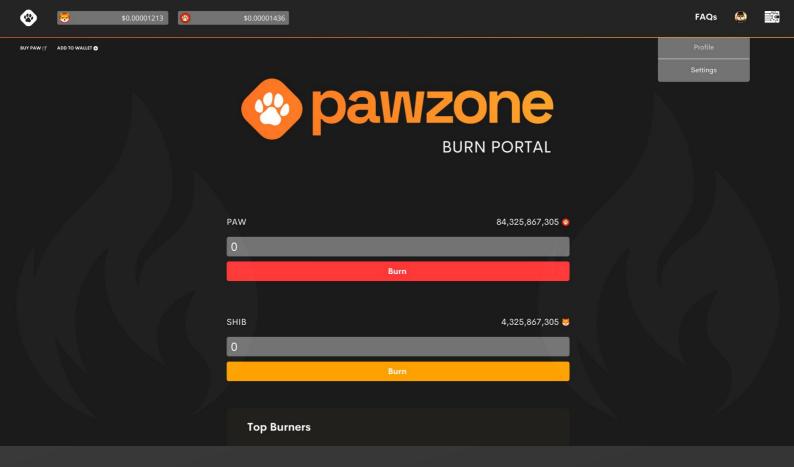

# BURN PORTAL

### Get ready to burn your \$PAW and \$SHIB tokens for amazing rewards!

The PawZone burn portal allows users to permanently remove a certain amount of PAW and SHIB from circulation. When tokens are burned, they are sent to an address from which they can never be accessed again. This process reduces the total supply of the token, effectively making each remaining token scarcer and potentially more valuable. A burn portal is beneficial for several reasons. First, it will help create a deflationary environment for PAW and SHIB, increasing their scarcity and potentially driving up their price. Second, it can instill confidence in investors by demonstrating a commitment to reducing token supply and maintaining long-term value. Finally, the burn portal will incentivize token holders by offering additional benefits or rewards to those who participate in the burning process.

### Through an array of enticing features such as the Top Burners Log, Raffle Giveaways, Exclusive Events, and more, we offer an unparalleled opportunity for token holders to unlock rewards. By burning \$PAW and \$SHIB tokens, participants contribute to the ecosystem's sustainability while unlocking exclusive benefits.

Acknowledging the dedication and commitment of our community members, we proudly present the Top Burners Log. This prestigious leaderboard showcases the names of the most influential contributors, inspiring others to strive for greatness and be recognized for their exceptional efforts.